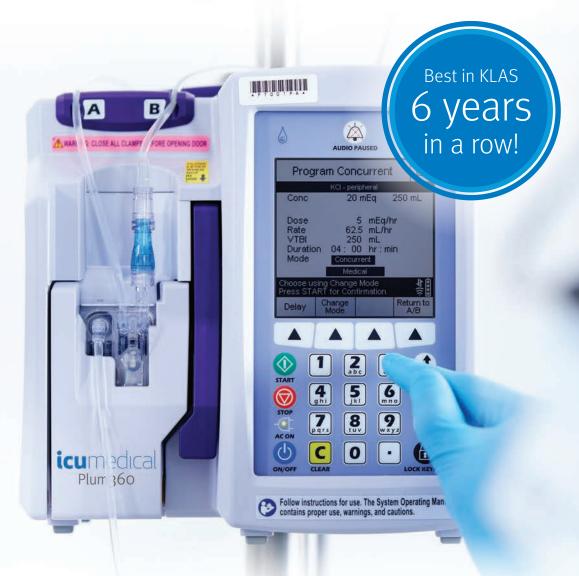

## Plum 360<sup>th</sup>

Best in KLAS for both Smart Pumps Traditional and Smart Pumps EMR-Integrated

For more information go to www.icumed.com/BestinKLAS

## Recognised by KLAS Research as the Top Performing Traditional and EMR-Integrated Smart Pump

This is the sixth year in a row the Plum 360 has been awarded Best in KLAS, with 2018, 2019, and 2020 awards for top performing Smart Pump, 2021 and 2022 awards for Smart Pump EMR-Integrated, and for 2023, the first pump to be awarded both the traditional Smart Pump and EMR-Integrated awards. The "Best in KLAS" designation is based on feedback from thousands of healthcare providers and results from in depth side-by-side comparisons of IV smart pump performance in multiple categories including culture, loyalty, operations, product, relationship, and value. Achieving the #1 Best in KLAS ranking from the first time the Plum 360 was eligible, to a sixth consecutive award is a testament to the excellent performance, impact of a continually advancing platform, and customer satisfaction for the Plum 360.