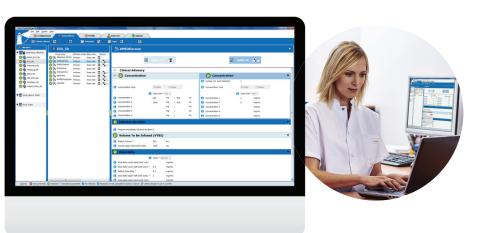

## The Fresenius Kabi Connected Infusion System

Agilia Connect is the new infusion system giving you control from your Fresenius Kabi Centerium server.

Powered by **Vigilant Software Suite**, you can securely and remotely configure, monitor and update your infusion fleet.

Vigilant Software Suite: Intuitive, powerful and secured control

- Compliant with hospital safety rules
- Optimises drug and device usage in all clinical environments
- Reduces operational costs and leverage investment