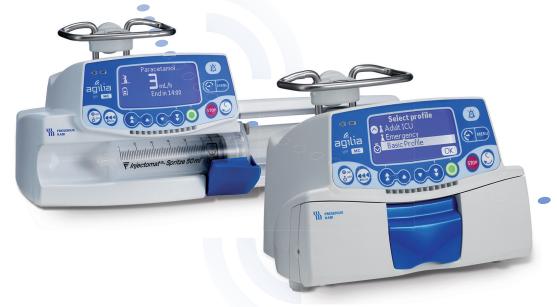

## Agilia pumps range with embedded Wi-Fi

Intuitive, flexible and reliable for all your clinical practices.

Volumetric Infusion Pump

Syringe Infusion Pump

- Intuitive: Quick start within 25 seconds
- Flexible: up to 19 possible configurations
- 550.000 1st generation of Agilia pumps installed all over the world

Easy to use, robust, flexible ... and now Wi-Fi connected throughout the hospital

- Fast drug libraries creation and updates
- Multiple clinical environment and practices
- Intuitive interface with embedded help