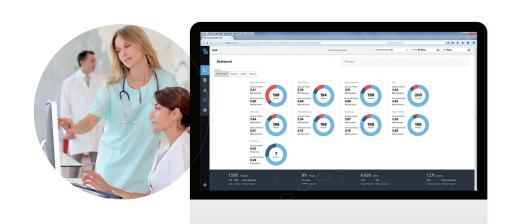

## The Fresenius Kabi Connected Infusion System

Agilia Connect is the new infusion system giving you control from your Fresenius Kabi Centerium server.

Powered by **Vigilant Software Suite**, you can securely and remotely configure, monitor and update your infusion fleet.

Vigilant Software Suite: Intuitive, powerful and secured control

- Compliant with hospital safety rules
- Optimises drug and device usage in all clinical environments
- Reduces operational costs and leverage investment