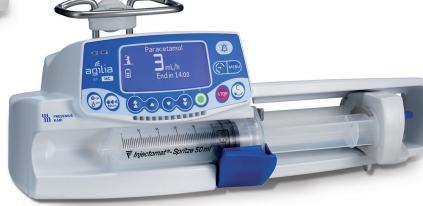

## Agilia pumps range with embedded Wi-Fi

Intuitive, flexible and reliable for all your clinical practices.

Volumetric Infusion Pump

Syringe Infusion Pump

- Intuitive: Quick start within 25 seconds
- Flexible: up to 19 possible configurations
- 550.000 1st generation of Agilia pumps installed all over the world

Easy to use, robust, flexible ... and now Wi-Fi connected throughout the hospital

- Fast drug libraries creation and updates
- Multiple clinical environment and practices
- Intuitive interface with embedded help