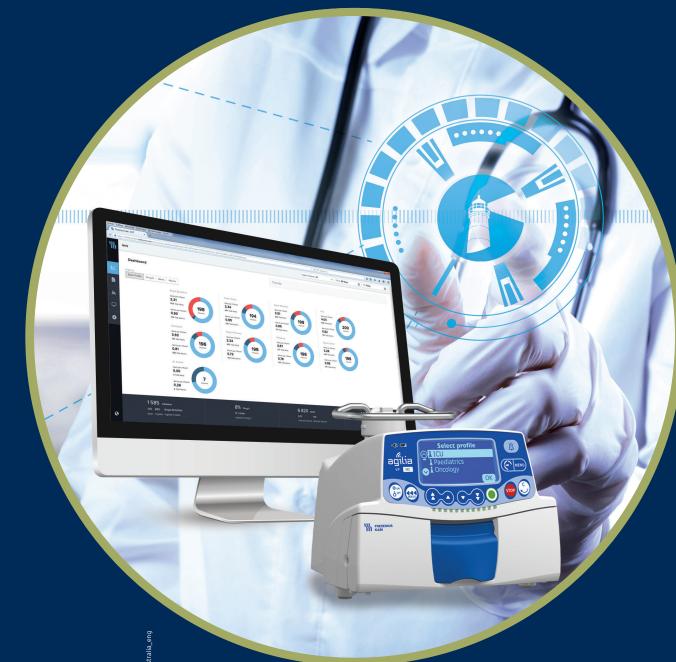

## Where IV meets IT

## The Fresenius Kabi Connected Infusion System

Agilia Connect is the new infusion system giving you control from your Fresenius Kabi Centerium server.

Powered by **Vigilant Software Suite**, you can securely and remotely configure, monitor and update your infusion fleet.

Vigilant Software Suite: Intuitive, powerful and secured control

- Compliant with hospital safety rules
- Optimises drug and device usage in all clinical environments
- Reduces operational costs and leverage investment