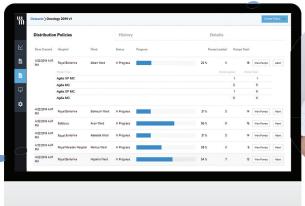

Vigilant Software Suite: Intuitive, powerful and secured control

- Compliant with hospital safety rules
- Optimises drug and device usage in all clinical environments
- Reduces operational costs and leverage investment

- Easy drug and fleet management
- Simple integration with hospital IT systems
- Latest cyber communication standards