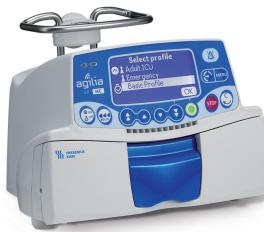

## Agilia pumps range with embedded Wi-Fi

Intuitive, flexible and reliable for all your clinical practices.

Volumetric Infusion Pump

Syringe Infusion Pump

- Intuitive: Quick start within 25 seconds
- Flexible: up to 19 possible configurations
- 550.000 1st generation of Agilia pumps installed all over the world

Easy to use, robust, flexible ... and now Wi-Fi connected throughout the hospital

- Fast drug libraries creation and updates
- Multiple clinical environment and practices
- Intuitive interface with embedded help