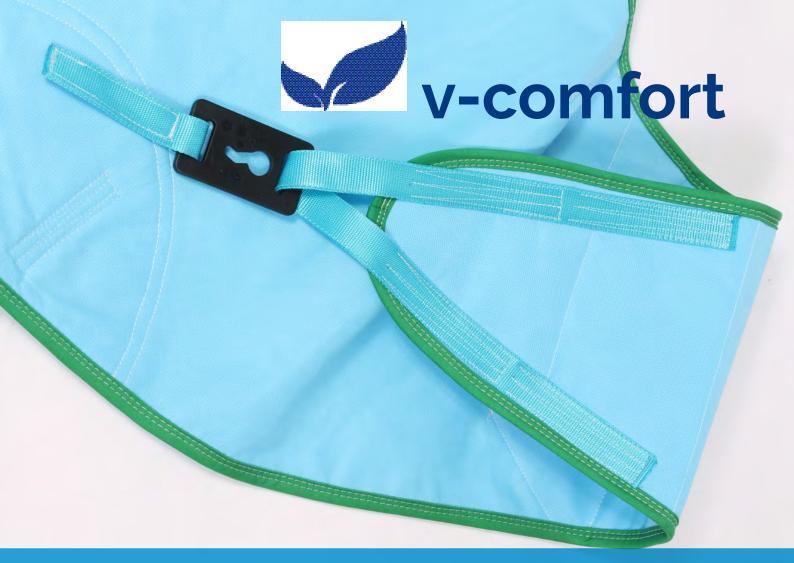

The **V-Comfort** design disperses the load behind the leg more evenly than a single strap, thus avoiding high pressure points on the back of the leg.

When you change to **Go Disposable Slings**, you will not have to retrain your team on assessing which size of sling to use for each patient as the