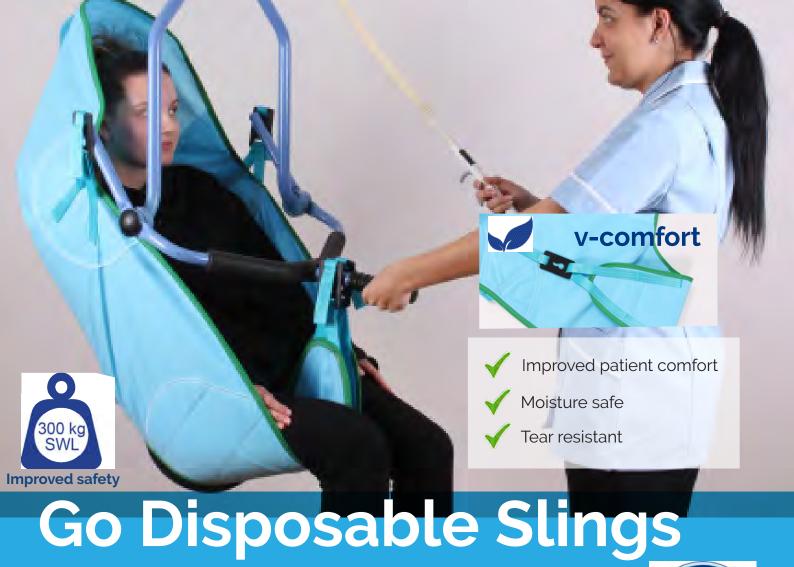

## Clip Attachment

Go Disposable Slings

have been designed as patient specific and used until the carer deems it is no longer fit for purpose. This means with one sling for one patient, you can minimise the risk of cross infection. The comfort

or safety of the patient however has not been compromised.

The **Go Disposable Sling** is an enhanced technical equivalent to other sling offerings as it includes our **V-Comfort** 

design which makes the patient experience more comfortable.

The **V-Comfort** design disperses the load behind the leg more evenly than a single strap, thus avoiding high pressure points on the back of the leg.

When you change to **Go Disposable Slings**, you will not have to retrain your team on assessing which size of sling to use for each patient as the

size of the slings matches other commonly used slings. The advantage of changing to **Go Disposable Slings** is a more comfortable sling for the patient at a more economical price.

The Go Disposable Sling range is designed for Arjo-style clip fixings.