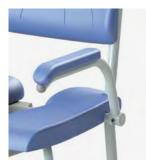

Tango XL with comfort leg supports.

Suitable for people with a mild to moderate disability

Two parted seat with front and back openings. Easy removable snaplock seat.

Foldable armrests.

Directional wheel

Swing-out and removable footrests. Height adjustable.

Two parted seat with front and back openings. Easy removable snaplock seat.

Independent, foldable armrests.

Direction wheel.

Swing-out and removable footrests. Height adjustable.