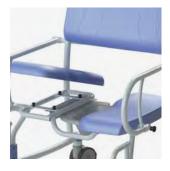

Tango XL with comfort leg supports.

Suitable for people with a mild to moderate disability

Two parted seat with front and back openings. Easy removable snaplock seat.

Foldable armrests.

Directional wheel

Swing-out and removable footrests. Height adjustable.

Two parted seat with front and back openings. Easy removable snaplock seat.

Independent, foldable armrests.

Direction wheel.

Swing-out and removable footrests. Height adjustable.