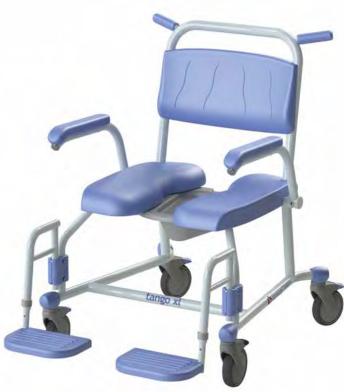

#### 5100 5705 Tango XL Shower-toilet chair

The Tango XL Shower-toilet chair by Lopital is a shower aid to assist in the responsible care and washing of patients and residents. The comfort provided by the Tango XL is optimal for both the caregiver and the client.

The Tango XL can also be used over a toilet. The many possibilities and the beautiful design of the Tango XL, make the chair an attractive and user-friendly product.

- Maximum load 250 kg / 550 lbs.
- Mobile.
- Extra wide foldable armrests.
- 4 plastic castors with brakes, 1 directional wheel.
- Two-piece upholstered seat with toilet opening.
- Rail for toilet bucket or bedpan.
- Swing-out and removable footrests. Height adjustable.
- Can be wheeled over the toilet.

Tango XL with comfort leg supports.

Suitable for people with a mild to moderate disability

Two parted seat with front and back openings. Easy removable snaplock seat.

Foldable armrests.

Directional wheel

Swing-out and removable footrests. Height adjustable.