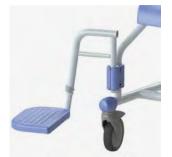

The Tango XL can also be used over a toilet. The many possibilities and the beautiful design of the Tango XL, make the chair an attractive and user-friendly product.

- Maximum load 250 kg / 550 lbs.
- Mobile.
- Extra wide foldable armrests.
- 4 plastic castors with brakes, 1 directional wheel.
- Two-piece upholstered seat with toilet opening.
- Rail for toilet bucket or bedpan.
- Swing-out and removable footrests. Height adjustable.
- Can be wheeled over the toilet.

Tango XL with comfort leg supports.

Suitable for people with a mild to moderate disability

Two parted seat with front and back openings. Easy removable snaplock seat.

Foldable armrests.

Directional wheel

Swing-out and removable footrests. Height adjustable.