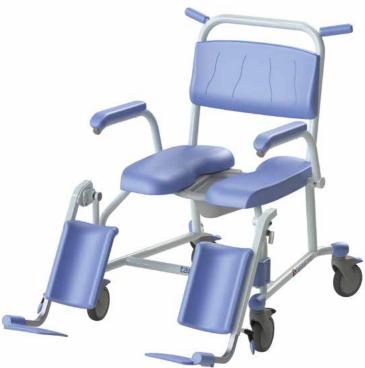

#### 5100 5800 Tango XXL Shower-toilet chair

The Lopital Tango XXL is a shower-toilet chair providing obese clients care in a responsible manner. The Tango provides optimum comfort for the caregiver as well as the client.

The Tango XXL can be used as a showerchair as well as a toiletchair that can be wheeled over the toilet. The extra seat width and depth and the attractive design makes the Tango XXL chair a nice looking and user-friendly product caring for obese clients.

The ergonomic shaped backrest and seat provide comfort and security. The extended armrests can fold away completely. The large comfortable footrests including the calf support can be swiveled or removed. Because of that it is easy to sit down or stand up.

Two parted seat with front and back openings. Easy removable snaplock seat.

Independent, foldable armrests.

Direction wheel.

Swing-out and removable footrests. Height adjustable.