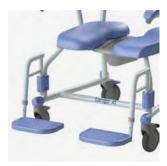

Tango XL with comfort leg supports.

Suitable for people with a mild to moderate disability

Two parted seat with front and back openings. Easy removable snaplock seat.

Foldable armrests.

Directional wheel

Swing-out and removable footrests. Height adjustable.

Two parted seat with front and back openings. Easy removable snaplock seat.

Independent, foldable armrests.

Direction wheel.

Swing-out and removable footrests. Height adjustable.