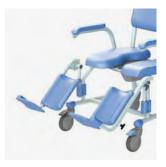

The Tango XL can also be used over a toilet. The many possibilities and the beautiful design of the Tango XL, make the chair an attractive and user-friendly product.

- Maximum load 250 kg / 550 lbs.
- Mobile.
- Extra wide foldable armrests.
- 4 plastic castors with brakes, 1 directional wheel.
- Two-piece upholstered seat with toilet opening.
- Rail for toilet bucket or bedpan.
- Swing-out and removable footrests. Height adjustable.
- Can be wheeled over the toilet.

Tango XL with comfort leg supports.

Suitable for people with a mild to moderate disability

Two parted seat with front and back openings. Easy removable snaplock seat.

Foldable armrests.

Directional wheel

Swing-out and removable footrests. Height adjustable.

Two parted seat with front and back openings. Easy removable snaplock seat.

Independent, foldable armrests.

Direction wheel.

Swing-out and removable footrests. Height adjustable.