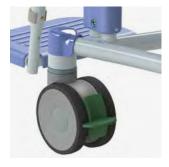

The Tango XL can also be used over a toilet. The many possibilities and the beautiful design of the Tango XL, make the chair an attractive and user-friendly product.

- Maximum load 250 kg / 550 lbs.
- Mobile.
- Extra wide foldable armrests.
- 4 plastic castors with brakes, 1 directional wheel.
- Two-piece upholstered seat with toilet opening.
- Rail for toilet bucket or bedpan.
- Swing-out and removable footrests. Height adjustable.
- Can be wheeled over the toilet.

Tango XL with comfort leg supports.

Suitable for people with a mild to moderate disability

Two parted seat with front and back openings. Easy removable snaplock seat.

Foldable armrests.

Directional wheel

Swing-out and removable footrests. Height adjustable.