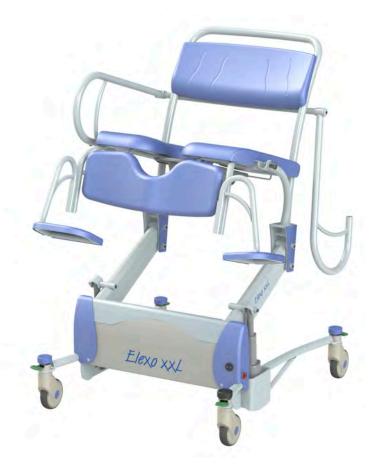

## Elexo XXL Shower-toilet chair

## **Elexo XXL Shower-toilet chair**

#### Elexo XXL Shower-toilet chair high / low

Caring for Bariatric clients with traditional shower-toilet chairs is heavy work. Care staff are obliged to work in unnatural postures and suffer from static back strain. Lopital offers relief with the height-adjustable Elexo XXL shower-toilet chair.

The electric height-adjustability ensures that the seat reaches a maximum tilting angle of 17 degree when at its maximum height, thereby creating the optimum seating balance for the client / resident.

The Elexo XXL provides comfort with the ergonomically shaped seat, calf support and foldable extended armrests.

### Characteristics

- Simple electric high / low adjustment Manual operation with battery indicator.
- Tilt adjustment to a maximum of 17 degree.
- 3 plastic castors fitted with brakes.
- 1 direction Wheel.
- Extremely stable due to the fitting of 2 lifting motors.
- Rail for toilet bucket or bedpan.
- With sleep mode setting after 60 minutes.
- Simple to recharge with charger included.
- Folding and extended armrests.
- In 2 parts seat with toilet opening.
- Ergonomic calf support.
- Swivelling and detachable footrests.