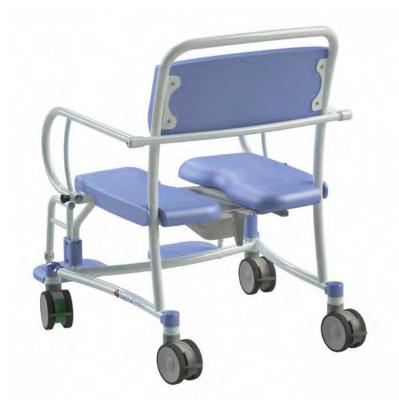

#### 5100 5705 Tango XL Shower-toilet chair

The Tango XL Shower-toilet chair by Lopital is a shower aid to assist in the responsible care and washing of patients and residents. The comfort provided by the Tango XL is optimal for both the caregiver and the client.

The Tango XL can also be used over a toilet. The many possibilities and the beautiful design of the Tango XL, make the chair an attractive and user-friendly product.

- Maximum load 250 kg / 550 lbs.
- Mobile.
- Extra wide foldable armrests.
- 4 plastic castors with brakes, 1 directional wheel.
- Two-piece upholstered seat with toilet opening.
- Rail for toilet bucket or bedpan.
- Swing-out and removable footrests. Height adjustable.
- Can be wheeled over the toilet.

Tango XL with comfort leg supports.

Suitable for people with a mild to moderate disability

Two parted seat with front and back openings. Easy removable snaplock seat.

Foldable armrests.

Directional wheel

Swing-out and removable footrests. Height adjustable.