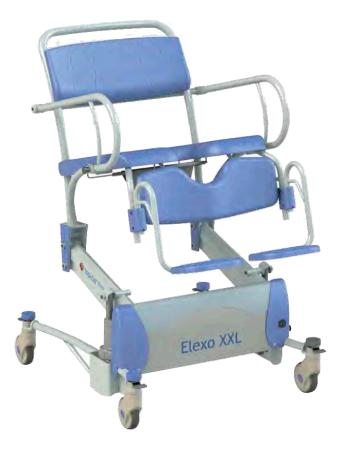

## Elexo XXL Shower-toilet chair

## **Elexo XXL Shower-toilet chair**

#### Elexo XXL Shower-toilet chair high / low

Caring for Bariatric clients with traditional shower-toilet chairs is heavy work. Care staff are obliged to work in unnatural postures and suffer from static back strain. Lopital offers relief with the height-adjustable Elexo XXL shower-toilet chair.

### Characteristics

- Simple electric high / low adjustment Manual operation with battery indicator.
- Tilt adjustment to a maximum of 17 degree.
- 3 plastic castors fitted with brakes.
- 1 direction Wheel.
- Extremely stable due to the fitting of 2 lifting motors.
- Rail for toilet bucket or bedpan.
- With sleep mode setting after 60 minutes.
- Simple to recharge with charger included.
- Folding and extended armrests.
- In 2 parts seat with toilet opening.
- Ergonomic calf support.
- Swivelling and detachable footrests.