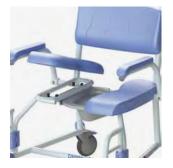

Tango XL with comfort leg supports.

Suitable for people with a mild to moderate disability

Two parted seat with front and back openings. Easy removable snaplock seat.

Foldable armrests.

Directional wheel

Swing-out and removable footrests. Height adjustable.