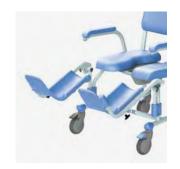

The ergonomic shaped backrest and seat provide comfort and security. The extended armrests can fold away completely. The large comfortable footrests including the calf support can be swiveled or removed. Because of that it is easy to sit down or stand up.

- Maximum load 360 kg / 800 lbs.
- Mobile.
- 3 plastic castors fitted with brakes.
- 1 direction wheel.
- Rail for bedpan or toilet bucket.
- Extended and fully foldable armrests.
- Two-piece seat opened at two sides.
- Swing-out and removable footrests. Height adjustable.

Two parted seat with front and back openings. Easy removable snaplock seat.

Independent, foldable armrests.

Direction wheel.

Swing-out and removable footrests. Height adjustable.