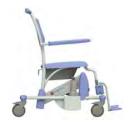

## Elexo XXL Shower-toilet chair

## **Elexo XXL Shower-toilet chair**

#### Elexo XXL Shower-toilet chair high / low

Caring for Bariatric clients with traditional shower-toilet chairs is heavy work. Care staff are obliged to work in unnatural postures and suffer from static back strain. Lopital offers relief with the height-adjustable Elexo XXL shower-toilet chair.