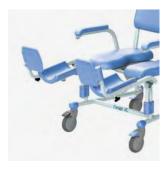

#### 5100 5705 Tango XL Shower-toilet chair

The Tango XL Shower-toilet chair by Lopital is a shower aid to assist in the responsible care and washing of patients and residents. The comfort provided by the Tango XL is optimal for both the caregiver and the client.

The Tango XL can also be used over a toilet. The many possibilities and the beautiful design of the Tango XL, make the chair an attractive and user-friendly product.

- Maximum load 250 kg / 550 lbs.
- Mobile.
- Extra wide foldable armrests.
- 4 plastic castors with brakes, 1 directional wheel.
- Two-piece upholstered seat with toilet opening.
- Rail for toilet bucket or bedpan.
- Swing-out and removable footrests. Height adjustable.
- Can be wheeled over the toilet.

Tango XL with comfort leg supports.

Suitable for people with a mild to moderate disability

Two parted seat with front and back openings. Easy removable snaplock seat.

Foldable armrests.

Directional wheel

Swing-out and removable footrests. Height adjustable.