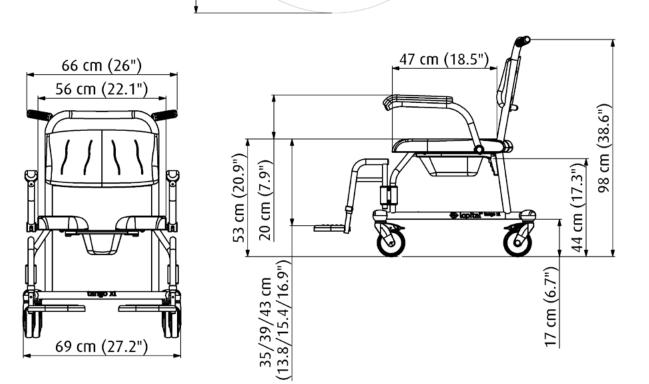

#### **Technical specifications**

- Max. load
- Product weight
- Seat width
- Seat depth

250 kg / 550 lbs

24 kg / 52.9 lbs 56 cm / 22.0 inch

47 cm / 18.5 inch

Ø 115 cm (45.3")

- Seat height
- Total length base frame
- Total width base frame
- Turning radius

53 cm / 20.9 inch 100 cm / 39.4 inch 69 cm / 27.2 inch

115 cm / 45.3 inch

100 cm (39.4") 74 cm (29.1") 53 cm (20.9") 15 cm (5.9")