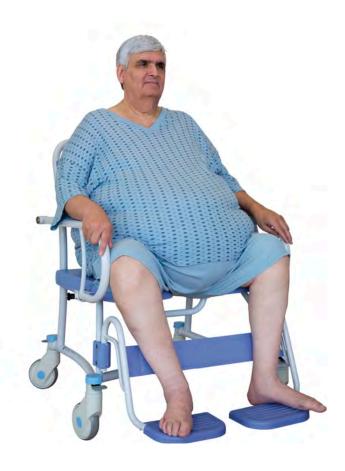

#### 5100 5800 Tango XXL Shower-toilet chair

The Lopital Tango XXL is a shower-toilet chair providing obese clients care in a responsible manner. The Tango provides optimum comfort for the caregiver as well as the client.

The Tango XXL can be used as a showerchair as well as a toiletchair that can be wheeled over the toilet. The extra seat width and depth and the attractive design makes the Tango XXL chair a nice looking and user-friendly product caring for obese clients.

The ergonomic shaped backrest and seat provide comfort and security. The extended armrests can fold away completely. The large comfortable footrests including the calf support can be swiveled or removed. Because of that it is easy to sit down or stand up.

- Maximum load 360 kg / 800 lbs.
- Mobile.
- 3 plastic castors fitted with brakes.
- 1 direction wheel.
- Rail for bedpan or toilet bucket.
- Extended and fully foldable armrests.
- Two-piece seat opened at two sides.
- Swing-out and removable footrests. Height adjustable.