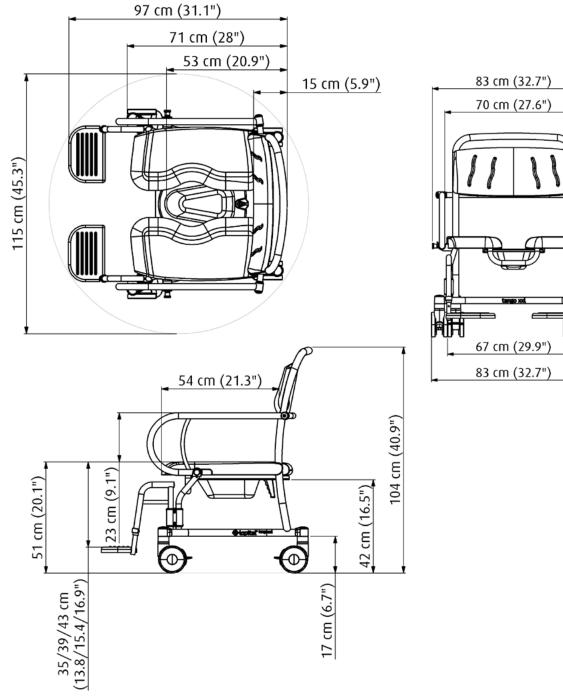

#### **Technical specifications**

- Max. load
- Product weight
- Seat width
- Seat depth

250 kg / 550 lbs

24 kg / 52.9 lbs 56 cm / 22.0 inch

47 cm / 18.5 inch

Ø 115 cm (45.3")

- Seat height
- Total length base frame
- Total width base frame
- Turning radius

53 cm / 20.9 inch 100 cm / 39.4 inch 69 cm / 27.2 inch

115 cm / 45.3 inch

100 cm (39.4") 74 cm (29.1") 53 cm (20.9") 15 cm (5.9")