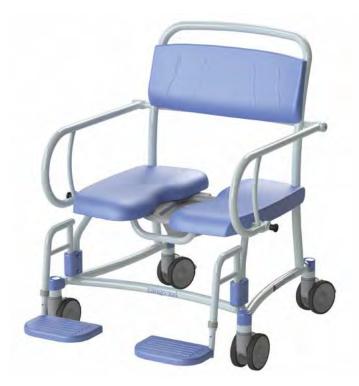

#### Elexo XXL Shower-toilet chair high / low

Caring for Bariatric clients with traditional shower-toilet chairs is heavy work. Care staff are obliged to work in unnatural postures and suffer from static back strain. Lopital offers relief with the height-adjustable Elexo XXL shower-toilet chair.

The Elexo XXL provides comfort with the ergonomically shaped seat, calf support and foldable extended armrests.

### Characteristics

- Simple electric high / low adjustment Manual operation with battery indicator.
- Tilt adjustment to a maximum of 17 degree.
- 3 plastic castors fitted with brakes.
- 1 direction Wheel.
- Extremely stable due to the fitting of 2 lifting motors.
- Rail for toilet bucket or bedpan.
- With sleep mode setting after 60 minutes.
- Simple to recharge with charger included.
- Folding and extended armrests.
- In 2 parts seat with toilet opening.
- Ergonomic calf support.
- Swivelling and detachable footrests.