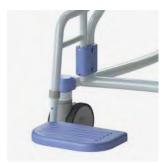

The Tango XL can also be used over a toilet. The many possibilities and the beautiful design of the Tango XL, make the chair an attractive and user-friendly product.

- Maximum load 250 kg / 550 lbs.
- Mobile.
- Extra wide foldable armrests.
- 4 plastic castors with brakes, 1 directional wheel.
- Two-piece upholstered seat with toilet opening.
- Rail for toilet bucket or bedpan.
- Swing-out and removable footrests. Height adjustable.
- Can be wheeled over the toilet.

Tango XL with comfort leg supports.

Suitable for people with a mild to moderate disability

Two parted seat with front and back openings. Easy removable snaplock seat.

Foldable armrests.

Directional wheel

Swing-out and removable footrests. Height adjustable.