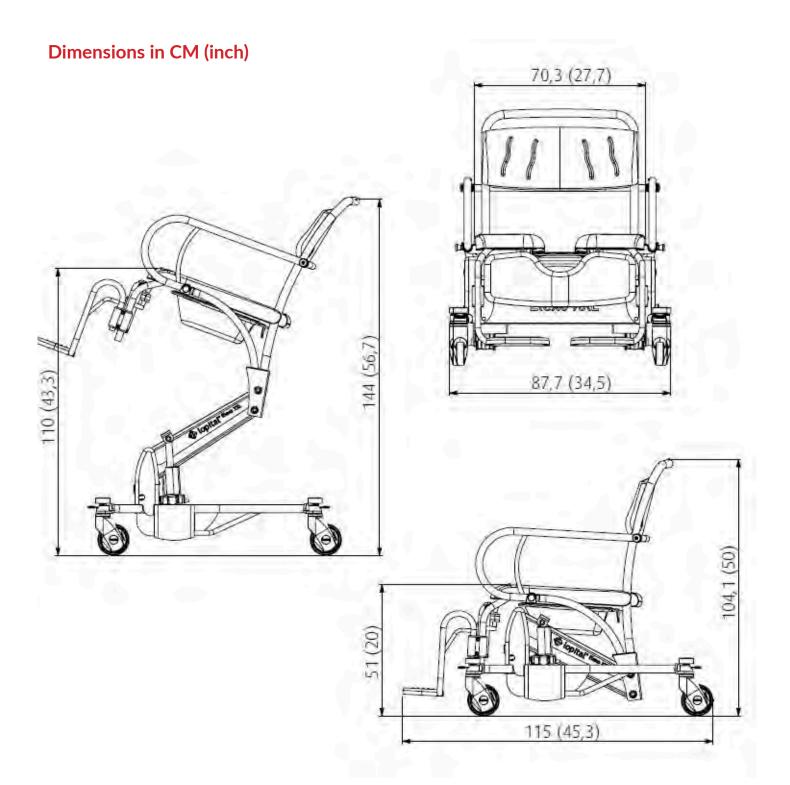

### **Technical specifications**

| Max. load:              | 220 kilo / 484 lb        |
|-------------------------|--------------------------|
| Own weight;             | 75 kilo / 165lb          |
| Wedge setting:          | 17°                      |
| Adjustable seat height: | 51-110 cm / 20-43.3 inch |
| Seat width:             | 70.3 cm / 27.7 inch      |
| Seat depth:             | 60 cm / 23.5 inch        |
| Battery capacity:       | 2x 12V, 7.2Ah            |
| Charger:                | 220V 50 / 60Hz 500mA     |
| Electrical power:       | 24V                      |
| Max. current:           | 10A                      |
| Max. power:             | 240 Watt                 |
| Security                | - on c/ off swithc       |
|                         | amarganavistan           |