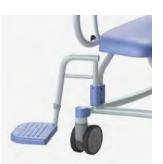

The Tango XL can also be used over a toilet. The many possibilities and the beautiful design of the Tango XL, make the chair an attractive and user-friendly product.

- Maximum load 250 kg / 550 lbs.
- Mobile.
- Extra wide foldable armrests.
- 4 plastic castors with brakes, 1 directional wheel.
- Two-piece upholstered seat with toilet opening.
- Rail for toilet bucket or bedpan.
- Swing-out and removable footrests. Height adjustable.
- Can be wheeled over the toilet.

Tango XL with comfort leg supports.

Suitable for people with a mild to moderate disability

Two parted seat with front and back openings. Easy removable snaplock seat.

Foldable armrests.

Directional wheel

Swing-out and removable footrests. Height adjustable.