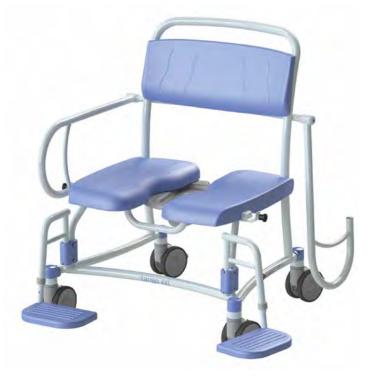

#### 5100 5705 Tango XL Shower-toilet chair

The Tango XL Shower-toilet chair by Lopital is a shower aid to assist in the responsible care and washing of patients and residents. The comfort provided by the Tango XL is optimal for both the caregiver and the client.

The Tango XL can also be used over a toilet. The many possibilities and the beautiful design of the Tango XL, make the chair an attractive and user-friendly product.

- Maximum load 250 kg / 550 lbs.
- Mobile.
- Extra wide foldable armrests.
- 4 plastic castors with brakes, 1 directional wheel.
- Two-piece upholstered seat with toilet opening.
- Rail for toilet bucket or bedpan.
- Swing-out and removable footrests. Height adjustable.
- Can be wheeled over the toilet.