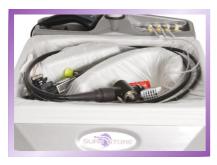

The user friendly **SureStore®** conditioning unit requires no costly installation or endoscope drying facilities and is universal to any EWD. The purpose designed contoured tray and triple sealed vacuum pouch provide complete transport and storage protection for all types of endoscope.