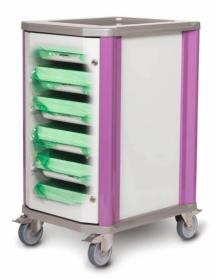

**Space Saving** 

**Quick & Simple** 

**Fully Traceable** 

**SureStore®** enables scopes to be easily prepared in advance for emergency situations and also for any other out of hours, weekend/off-site endoscopy work, allowing for an amount of scopes to be made ready very quickly. The scopes can then be stored until needed, transported to various departments in the Hospital or to other clinics using the single TravelScope® case or the TranScope lockable cart.

### **ORDERING INFORMATION**

| No.                                                                                                                                                                                                                                                                                                                                                                                                                                                                                                                                                                                                                                                                                                                                                                                                                                                                                                                                                                                                                                                                                                                                                                                                                                                                                                                                                                                                                                                                                                                                                                                                                                                                                                                                                                                                                                                                                                                                                                                                                                                                                                                            | Product Ref | NHS SC*  | Product Description                                                                                                                                                                                                          | Units Per Box |
|--------------------------------------------------------------------------------------------------------------------------------------------------------------------------------------------------------------------------------------------------------------------------------------------------------------------------------------------------------------------------------------------------------------------------------------------------------------------------------------------------------------------------------------------------------------------------------------------------------------------------------------------------------------------------------------------------------------------------------------------------------------------------------------------------------------------------------------------------------------------------------------------------------------------------------------------------------------------------------------------------------------------------------------------------------------------------------------------------------------------------------------------------------------------------------------------------------------------------------------------------------------------------------------------------------------------------------------------------------------------------------------------------------------------------------------------------------------------------------------------------------------------------------------------------------------------------------------------------------------------------------------------------------------------------------------------------------------------------------------------------------------------------------------------------------------------------------------------------------------------------------------------------------------------------------------------------------------------------------------------------------------------------------------------------------------------------------------------------------------------------------|-------------|----------|------------------------------------------------------------------------------------------------------------------------------------------------------------------------------------------------------------------------------|---------------|
|                                                                                                                                                                                                                                                                                                                                                                                                                                                                                                                                                                                                                                                                                                                                                                                                                                                                                                                                                                                                                                                                                                                                                                                                                                                                                                                                                                                                                                                                                                                                                                                                                                                                                                                                                                                                                                                                                                                                                                                                                                                                                                                                | 100600      | FAL13614 | SureStore® Set Includes:  1 x SureStore® Conditioning Unit  12 x SureStore® Supportive Trays  1 x 5 Litre N-Sure® Solution  50 x SureStore® Outer Pouches  45 x SureStore® Sterile Collection Pads  50 x Cleanascope® Liners | 1             |
|                                                                                                                                                                                                                                                                                                                                                                                                                                                                                                                                                                                                                                                                                                                                                                                                                                                                                                                                                                                                                                                                                                                                                                                                                                                                                                                                                                                                                                                                                                                                                                                                                                                                                                                                                                                                                                                                                                                                                                                                                                                                                                                                |             |          |                                                                                                                                                                                                                              |               |
|                                                                                                                                                                                                                                                                                                                                                                                                                                                                                                                                                                                                                                                                                                                                                                                                                                                                                                                                                                                                                                                                                                                                                                                                                                                                                                                                                                                                                                                                                                                                                                                                                                                                                                                                                                                                                                                                                                                                                                                                                                                                                                                                | 100603      | FAL13616 | N-Sure® Solution for use with SureStore® endoscope conditioning system 5L                                                                                                                                                    | 4             |
| 1 × 1                                                                                                                                                                                                                                                                                                                                                                                                                                                                                                                                                                                                                                                                                                                                                                                                                                                                                                                                                                                                                                                                                                                                                                                                                                                                                                                                                                                                                                                                                                                                                                                                                                                                                                                                                                                                                                                                                                                                                                                                                                                                                                                          | 100604      | FAL13617 | SureStore Outer Pouch                                                                                                                                                                                                        | 100           |
| On the state of th | 100605      | FAL13629 | SureStore® Sterile Collection Pads                                                                                                                                                                                           | 225           |
|                                                                                                                                                                                                                                                                                                                                                                                                                                                                                                                                                                                                                                                                                                                                                                                                                                                                                                                                                                                                                                                                                                                                                                                                                                                                                                                                                                                                                                                                                                                                                                                                                                                                                                                                                                                                                                                                                                                                                                                                                                                                                                                                | 100606      | FAL13620 | SureStore® Supportive Tray The SureStore® Supportive Tray has been specifically contoured for the protection of conditioned flexible endoscopes *Fully compatible with the SureStore® Conditioning System                    | 1             |
| A                                                                                                                                                                                                                                                                                                                                                                                                                                                                                                                                                                                                                                                                                                                                                                                                                                                                                                                                                                                                                                                                                                                                                                                                                                                                                                                                                                                                                                                                                                                                                                                                                                                                                                                                                                                                                                                                                                                                                                                                                                                                                                                              | 700344      | FAL13618 | SureStore® Tracking Labels for use with SureStore® conditioning unit                                                                                                                                                         | 400           |
| And occupation                                                                                                                                                                                                                                                                                                                                                                                                                                                                                                                                                                                                                                                                                                                                                                                                                                                                                                                                                                                                                                                                                                                                                                                                                                                                                                                                                                                                                                                                                                                                                                                                                                                                                                                                                                                                                                                                                                                                                                                                                                                                                                                 | 200018      | FAL13623 | SureStore® Hepa Air Filter                                                                                                                                                                                                   | 1             |
| 0 0                                                                                                                                                                                                                                                                                                                                                                                                                                                                                                                                                                                                                                                                                                                                                                                                                                                                                                                                                                                                                                                                                                                                                                                                                                                                                                                                                                                                                                                                                                                                                                                                                                                                                                                                                                                                                                                                                                                                                                                                                                                                                                                            | 103580      | FAL12799 | CleanaScope® sterile liner set<br>(red and green covers with base liner)                                                                                                                                                     | 200           |
| TRAVE COPE                                                                                                                                                                                                                                                                                                                                                                                                                                                                                                                                                                                                                                                                                                                                                                                                                                                                                                                                                                                                                                                                                                                                                                                                                                                                                                                                                                                                                                                                                                                                                                                                                                                                                                                                                                                                                                                                                                                                                                                                                                                                                                                     | 100521      | FAL13619 | TravelScope® Transit Case - The TravelScope® transit case offers complete protection and flexibility in transporting fully conditioned flexible endoscopes within the healthcare facility and beyond                         | 1             |
|                                                                                                                                                                                                                                                                                                                                                                                                                                                                                                                                                                                                                                                                                                                                                                                                                                                                                                                                                                                                                                                                                                                                                                                                                                                                                                                                                                                                                                                                                                                                                                                                                                                                                                                                                                                                                                                                                                                                                                                                                                                                                                                                | 103543      | -        | TranScope Lockable Cart 6 Tray                                                                                                                                                                                               | 1             |
|                                                                                                                                                                                                                                                                                                                                                                                                                                                                                                                                                                                                                                                                                                                                                                                                                                                                                                                                                                                                                                                                                                                                                                                                                                                                                                                                                                                                                                                                                                                                                                                                                                                                                                                                                                                                                                                                                                                                                                                                                                                                                                                                | 103544      | -        | TranScope Lockable Cart 6 Tray with Lids                                                                                                                                                                                     | 1             |