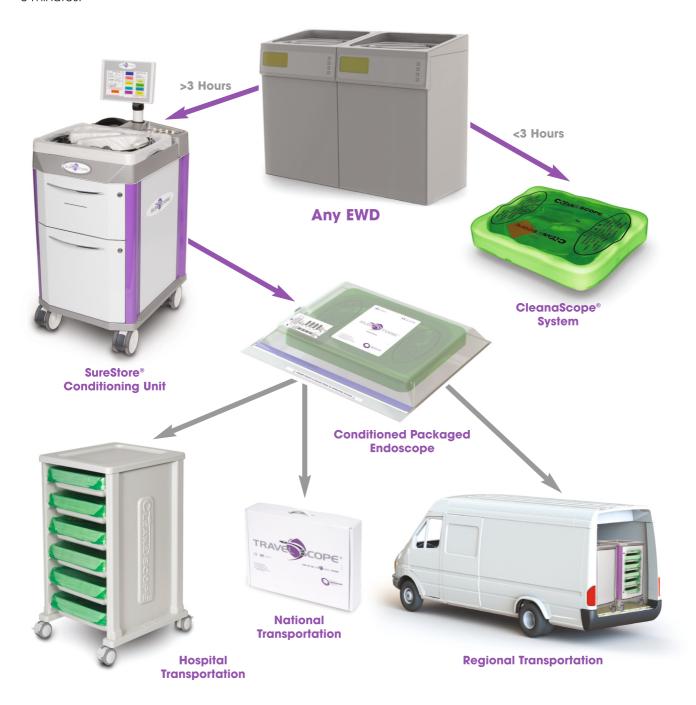

**Space Saving** 

**Quick & Simple** 

**Fully Traceable** 

**SureStore®** enables scopes to be easily prepared in advance for emergency situations and also for any other out of hours, weekend/off-site endoscopy work, allowing for an amount of scopes to be made ready very quickly. The scopes can then be stored until needed, transported to various departments in the Hospital or to other clinics using the single TravelScope® case or the TranScope lockable cart.

The user friendly **SureStore®** conditioning unit requires no costly installation or endoscope drying facilities and is universal to any EWD. The purpose designed contoured tray and triple sealed vacuum pouch provide complete transport and storage protection for all types of endoscope.

**SureStore®** has the potential to significantly reduce staff time and endoscope wear and tear associated with reprocessing and transit.