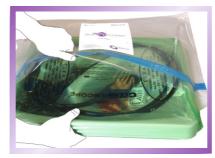

The user friendly **SureStore®** conditioning unit requires no costly installation or endoscope drying facilities and is universal to any EWD. The purpose designed contoured tray and triple sealed vacuum pouch provide complete transport and storage protection for all types of endoscope.