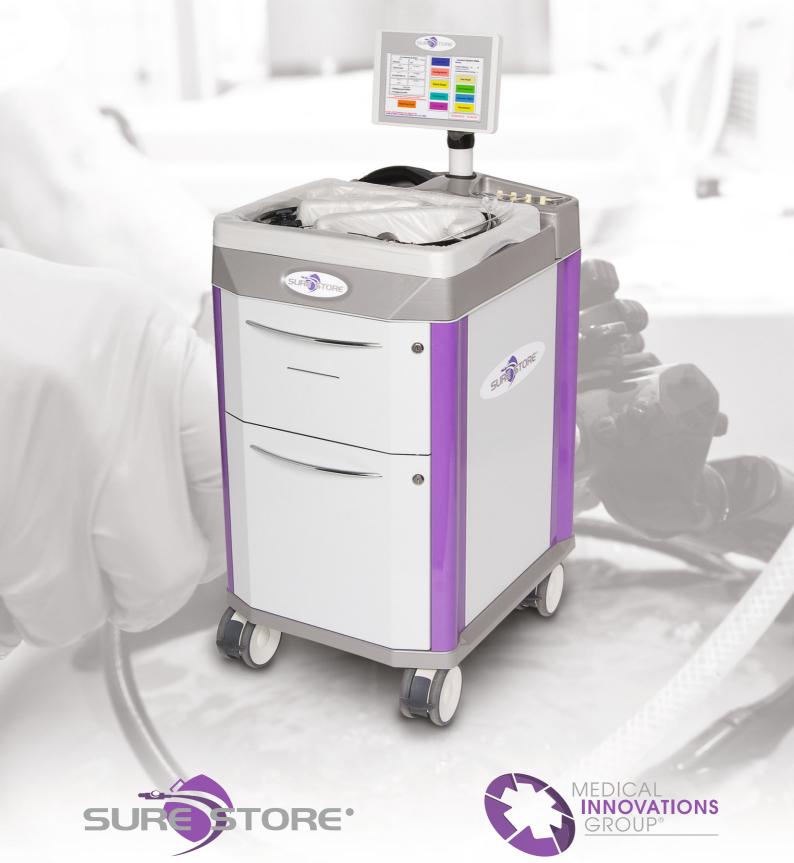

# SURESTORE®

Endoscope Storage & Transportation

Medical Innovations Group are proud to introduce **SureStore®**, the Future of Endoscope Storage and Transportation.

British designed and manufactured by our experienced engineers and technical staff, **SureStore®** offers cutting edge long term "active" aseptic storage and transportation of Endoscopes (including GI and Theatre based scopes). Conditioned directly from the Endoscope Washer Disinfector (EWD) and completely negating the need for time consuming air drying, **SureStore®** validates each scope for storage of **up to 100 days!** 

The unique design technology of **SureStore®** provides a 'Patient Ready' Packaged endoscope in Just 5 minutes.

**SureStore®** has been independently validated by the renowned Biotech Germande facility in accordance with the requirements of NFS 98-030: 2012 (prEN16442).

The user friendly **SureStore®** conditioning unit requires no costly installation or endoscope drying facilities and is universal to any EWD. The purpose designed contoured tray and triple sealed vacuum pouch provide complete transport and storage protection for all types of endoscope.

#### **TECHNICAL SPECIFICATIONS**

- Process time approximately 5 minutes from start to finish
- Dimensions
  - Height: 1220mm (960mm exc screen)
  - Width: 545mmDepth: 690mm

- Installation & Operating Requirements
  - Power Requirements 13amp 220 240V
  - Completely mobile on 4 independently lockable castors
- Installation space unit does not require any additional ventilation space and can therefore be positioned against a wall or between other equipment.
- Validation Biotech Germande and NFS 98-030