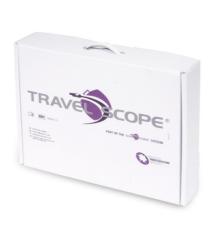

**Space Saving** 

**Quick & Simple** 

**Fully Traceable** 

**SureStore®** enables scopes to be easily prepared in advance for emergency situations and also for any other out of hours, weekend/off-site endoscopy work, allowing for an amount of scopes to be made ready very quickly. The scopes can then be stored until needed, transported to various departments in the Hospital or to other clinics using the single TravelScope® case or the TranScope lockable cart.

### **ORDERING INFORMATION**

| No.                                                                                                                                                                                                                                                                                                                                                                                                                                                                                                                                                                                                                                                                                                                                                                                                                                                                                                                                                                                                                                                                                                                                                                                                                                                                                                                                                                                                                                                                                                                                                                                                                                                                                                                                                                                                                                                                                                                                                                                                                                                                                                                            | Product Ref | NHS SC*  | Product Description                                                                                                                                                                                                          | Units Per Box |
|--------------------------------------------------------------------------------------------------------------------------------------------------------------------------------------------------------------------------------------------------------------------------------------------------------------------------------------------------------------------------------------------------------------------------------------------------------------------------------------------------------------------------------------------------------------------------------------------------------------------------------------------------------------------------------------------------------------------------------------------------------------------------------------------------------------------------------------------------------------------------------------------------------------------------------------------------------------------------------------------------------------------------------------------------------------------------------------------------------------------------------------------------------------------------------------------------------------------------------------------------------------------------------------------------------------------------------------------------------------------------------------------------------------------------------------------------------------------------------------------------------------------------------------------------------------------------------------------------------------------------------------------------------------------------------------------------------------------------------------------------------------------------------------------------------------------------------------------------------------------------------------------------------------------------------------------------------------------------------------------------------------------------------------------------------------------------------------------------------------------------------|-------------|----------|------------------------------------------------------------------------------------------------------------------------------------------------------------------------------------------------------------------------------|---------------|
|                                                                                                                                                                                                                                                                                                                                                                                                                                                                                                                                                                                                                                                                                                                                                                                                                                                                                                                                                                                                                                                                                                                                                                                                                                                                                                                                                                                                                                                                                                                                                                                                                                                                                                                                                                                                                                                                                                                                                                                                                                                                                                                                | 100600      | FAL13614 | SureStore® Set Includes:  1 x SureStore® Conditioning Unit  12 x SureStore® Supportive Trays  1 x 5 Litre N-Sure® Solution  50 x SureStore® Outer Pouches  45 x SureStore® Sterile Collection Pads  50 x Cleanascope® Liners | 1             |
|                                                                                                                                                                                                                                                                                                                                                                                                                                                                                                                                                                                                                                                                                                                                                                                                                                                                                                                                                                                                                                                                                                                                                                                                                                                                                                                                                                                                                                                                                                                                                                                                                                                                                                                                                                                                                                                                                                                                                                                                                                                                                                                                |             |          |                                                                                                                                                                                                                              |               |
|                                                                                                                                                                                                                                                                                                                                                                                                                                                                                                                                                                                                                                                                                                                                                                                                                                                                                                                                                                                                                                                                                                                                                                                                                                                                                                                                                                                                                                                                                                                                                                                                                                                                                                                                                                                                                                                                                                                                                                                                                                                                                                                                | 100603      | FAL13616 | N-Sure® Solution for use with SureStore® endoscope conditioning system 5L                                                                                                                                                    | 4             |
| 1 × 1                                                                                                                                                                                                                                                                                                                                                                                                                                                                                                                                                                                                                                                                                                                                                                                                                                                                                                                                                                                                                                                                                                                                                                                                                                                                                                                                                                                                                                                                                                                                                                                                                                                                                                                                                                                                                                                                                                                                                                                                                                                                                                                          | 100604      | FAL13617 | SureStore Outer Pouch                                                                                                                                                                                                        | 100           |
| On the state of th | 100605      | FAL13629 | SureStore® Sterile Collection Pads                                                                                                                                                                                           | 225           |
|                                                                                                                                                                                                                                                                                                                                                                                                                                                                                                                                                                                                                                                                                                                                                                                                                                                                                                                                                                                                                                                                                                                                                                                                                                                                                                                                                                                                                                                                                                                                                                                                                                                                                                                                                                                                                                                                                                                                                                                                                                                                                                                                | 100606      | FAL13620 | SureStore® Supportive Tray The SureStore® Supportive Tray has been specifically contoured for the protection of conditioned flexible endoscopes *Fully compatible with the SureStore® Conditioning System                    | 1             |
| A                                                                                                                                                                                                                                                                                                                                                                                                                                                                                                                                                                                                                                                                                                                                                                                                                                                                                                                                                                                                                                                                                                                                                                                                                                                                                                                                                                                                                                                                                                                                                                                                                                                                                                                                                                                                                                                                                                                                                                                                                                                                                                                              | 700344      | FAL13618 | SureStore® Tracking Labels for use with SureStore® conditioning unit                                                                                                                                                         | 400           |
| And occupation                                                                                                                                                                                                                                                                                                                                                                                                                                                                                                                                                                                                                                                                                                                                                                                                                                                                                                                                                                                                                                                                                                                                                                                                                                                                                                                                                                                                                                                                                                                                                                                                                                                                                                                                                                                                                                                                                                                                                                                                                                                                                                                 | 200018      | FAL13623 | SureStore® Hepa Air Filter                                                                                                                                                                                                   | 1             |
| 0 0                                                                                                                                                                                                                                                                                                                                                                                                                                                                                                                                                                                                                                                                                                                                                                                                                                                                                                                                                                                                                                                                                                                                                                                                                                                                                                                                                                                                                                                                                                                                                                                                                                                                                                                                                                                                                                                                                                                                                                                                                                                                                                                            | 103580      | FAL12799 | CleanaScope® sterile liner set<br>(red and green covers with base liner)                                                                                                                                                     | 200           |
| TRAVE COPE                                                                                                                                                                                                                                                                                                                                                                                                                                                                                                                                                                                                                                                                                                                                                                                                                                                                                                                                                                                                                                                                                                                                                                                                                                                                                                                                                                                                                                                                                                                                                                                                                                                                                                                                                                                                                                                                                                                                                                                                                                                                                                                     | 100521      | FAL13619 | TravelScope® Transit Case - The TravelScope® transit case offers complete protection and flexibility in transporting fully conditioned flexible endoscopes within the healthcare facility and beyond                         | 1             |
|                                                                                                                                                                                                                                                                                                                                                                                                                                                                                                                                                                                                                                                                                                                                                                                                                                                                                                                                                                                                                                                                                                                                                                                                                                                                                                                                                                                                                                                                                                                                                                                                                                                                                                                                                                                                                                                                                                                                                                                                                                                                                                                                | 103543      | -        | TranScope Lockable Cart 6 Tray                                                                                                                                                                                               | 1             |
|                                                                                                                                                                                                                                                                                                                                                                                                                                                                                                                                                                                                                                                                                                                                                                                                                                                                                                                                                                                                                                                                                                                                                                                                                                                                                                                                                                                                                                                                                                                                                                                                                                                                                                                                                                                                                                                                                                                                                                                                                                                                                                                                | 103544      | -        | TranScope Lockable Cart 6 Tray with Lids                                                                                                                                                                                     | 1             |