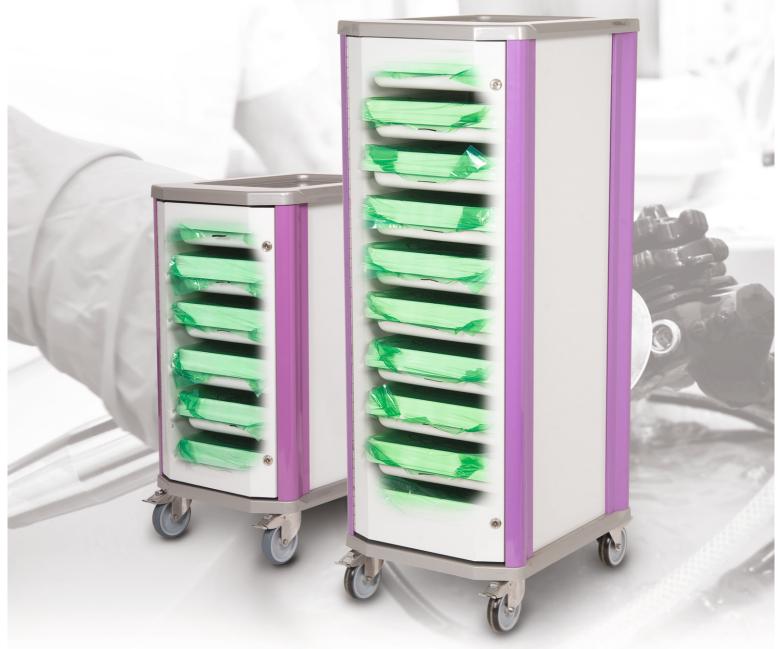

## Lockable Endoscope Transport & Storage Carts

**TranScope™** is a unique lockable cart, purpose designed for transporting clean or contaminated endoscopes and other delicate equipment to and from the Endoscopy Suite/CSSD.

**StoraScope™** contains 10 trays and is a user friendly static storage solution designed for use within the department.

Both TranScope™ and StoraScope™ are fully compatible with the CleanaScope® and SureStore® systems.

#### **KEY FEATURES INCLUDE:**

- ✓ Secure robust storage
- Protects your endoscope inventory
- 5 inch lockable castors for easy maneuverability and positioning within the department
- The StoraScope 10 tray cabinet is ideal for static storage within the department
- Fully compatible with the Cleanascope® & SureStore® system