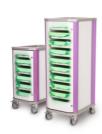

## Lockable Endoscope Transport & Storage Carts

**TranScope™** is a unique lockable cart, purpose designed for transporting clean or contaminated endoscopes and other delicate equipment to and from the Endoscopy Suite/CSSD.

**StoraScope™** contains 10 trays and is a user friendly static storage solution designed for use within the department.

Both TranScope™ and StoraScope™ are fully compatible with the CleanaScope® and SureStore® systems.

#### **KEY FEATURES INCLUDE:**

- ✓ Secure robust storage
- Protects your endoscope inventory
- 5 inch lockable castors for easy maneuverability and positioning within the department
- The StoraScope 10 tray cabinet is ideal for static storage within the department
- Fully compatible with the Cleanascope® & SureStore® system