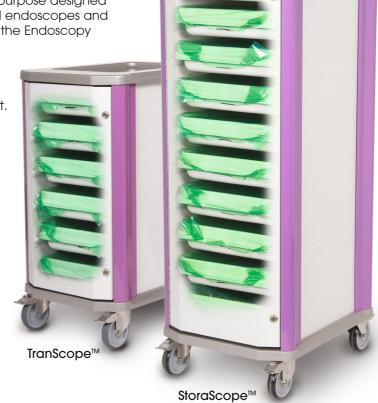

## Lockable Endoscope Transport & Storage Carts

**TranScope™** is a unique lockable cart, purpose designed for transporting clean or contaminated endoscopes and other delicate equipment to and from the Endoscopy Suite/CSSD.

**StoraScope™** contains 10 trays and is a user friendly static storage solution designed for use within the department.

Both TranScope™ and StoraScope™ are fully compatible with the CleanaScope® and SureStore® systems.